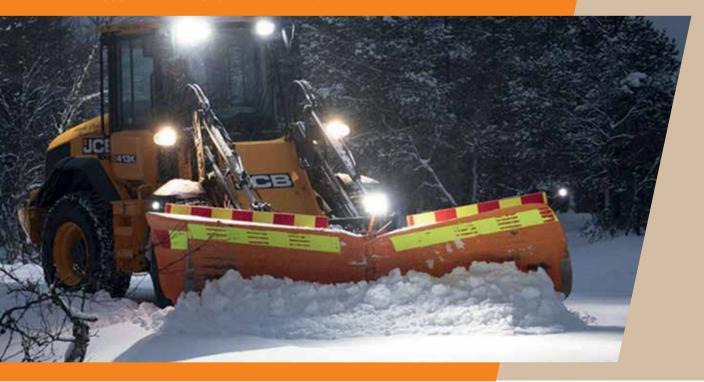

## ARTICULATED PLOUGHS

**NAH350** 

NAH320

*NAH275* 

- Multipurpose plough suitable for
  - collecting snow
  - ploughing
  - moving snow to the edge
- Articulated plough suitable for
  - opening roads
  - ploughing roads
  - ploughing streets
  - ploughing yards
- Available the extension wings, that improves the throwing properties of plough